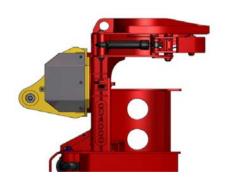

## **Shear head model QSH212 specifications**

subject to change without prior notice

## General

The head is intended for cutting live trees up its specified capacity. Cutting of any other material than green ( live ) wood is not allowed.

| Dimensions in mm ( | approximate )                       |      |
|--------------------|-------------------------------------|------|
| Height             |                                     | 1465 |
| Width              |                                     | 1318 |
| Depth              | ( to the centre line of stick pin ) | 1370 |