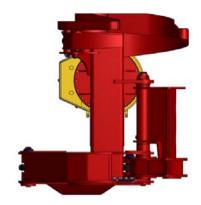

## **Shear head model QSH212 specifications**

subject to change without prior notice

## General

The head is intended for cutting live trees up its specified capacity. Cutting of any other material than green ( live ) wood is not allowed.

| Dimensions in mm ( | approximate )                       |      |
|--------------------|-------------------------------------|------|
| Height             |                                     | 1465 |
| Width              |                                     | 1318 |
| Depth              | ( to the centre line of stick pin ) | 1370 |