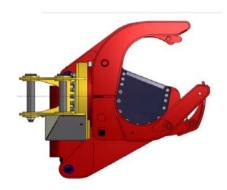

## **Shear head model QSH212 specifications**

subject to change without prior notice

## General

The head is intended for cutting live trees up its specified capacity. Cutting of any other material than green ( live ) wood is not allowed.

| Dimensions in mm ( | approximate )                       |      |
|--------------------|-------------------------------------|------|
| Height             |                                     | 1465 |
| Width              |                                     | 1318 |
| Depth              | ( to the centre line of stick pin ) | 1370 |