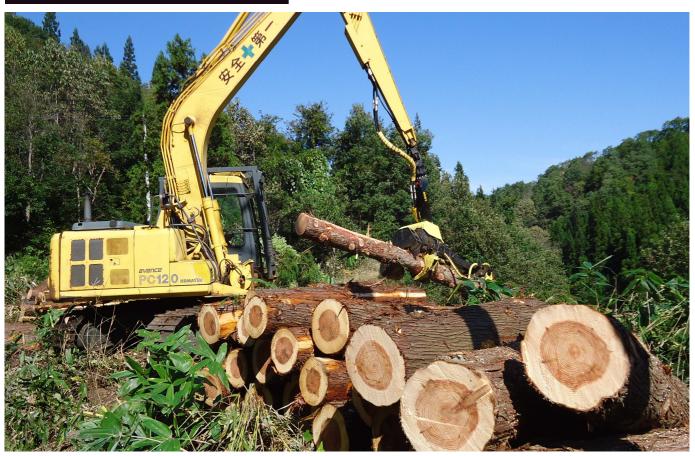

## AFM 1000

AFM 1000 Stroke head is designed for felling, delimbing and cross cutting operations in the forest. With high delimbing power the head can harvest even the most demading species even with small base machines.

AFM 1000 has a measuring device that makes the production highly efficient. Measuring system can be programmed for various pre-selected lengths. In addition any length can be chosen at any time. As optional equipment the diameter of the log can also be measured. The various operating handles are available and they have been designed for professional use. The head has an automatic stroke and the tree can be delimbed with a one-button function. The stroke will stop at the pre-selected length for the log to be cut.

AFM 1000 Stroke head performs it's best on app. 12 ton excavator.

| Max. opening of knives (mm) | 450 | Saw Motor type          | F11-10 |
|-----------------------------|-----|-------------------------|--------|
| Max. opening of arms (mm)   | 550 | Saw Bar (cm)            | 54     |
| Feeding stroke (mm)         | 100 | Weight (kg) from        | 550    |
| Delimbing Force (kN)        | 35  | Needed oil flow (I/min) | 80-120 |
| Delimbing diam. max. (cm)   | 40  | Base machine power (kW) | 70-90  |
| Operating Pressure (bar)    | 180 |                         |        |